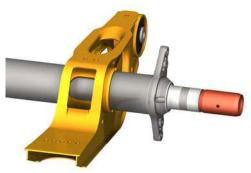

## Order number:

Bearing seat- Ø 82mm: 4 434 1067 00 Bearing seat- Ø 88mm: 4 434 1068 00

Fig. 1 · Place mounting tool

Fig. 2  $\cdot$  Screw on mounting tool, Attention thread direction!

Fig.  $3\cdot \text{Mounting tool}$  screwed onto the axle spindle