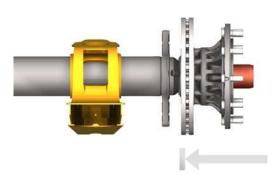

## Order number:

Bearing seat- Ø 82mm: 4 434 1067 00 Bearing seat- Ø 88mm: 4 434 1068 00

Fig. 1 · Place mounting tool

Fig. 2  $\cdot$  Screw on mounting tool, Attention thread direction!

Fig.  $3\cdot \text{Mounting tool}$  screwed onto the axle spindle

Fig. 4 · Push the hub unit onto mounting tool

Fig. 5 · Push up against the hub unit

Fig. 6 · Push up against the hub unit (side view)

SAF service hotline: +49 6095 301-602 · service@safholland.de · 2009-03-18 · XL-SA10003ST-de-DE Rev B · 1/1