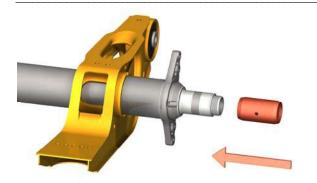

## Order number:

Bearing seat- Ø 82mm: 4 434 1067 00 Bearing seat- Ø 88mm: 4 434 1068 00

Fig. 1 · Place mounting tool

Fig. 2  $\cdot$  Screw on mounting tool, Attention thread direction!

Fig.  $3\cdot \text{Mounting tool}$  screwed onto the axle spindle