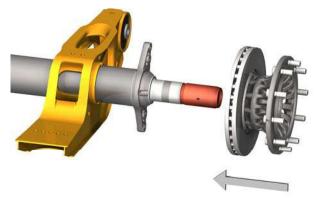

Fig. 4 · Push the hub unit onto mounting tool

Fig. 5 · Push up against the hub unit

Fig. 6 · Push up against the hub unit (side view)

SAF service hotline: +49 6095 301-602 · service@safholland.de · 2009-03-18 · XL-SA10003ST-de-DE Rev B · 1/1