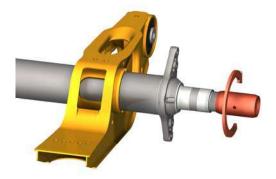

## Order number:

Bearing seat- Ø 82mm: 4 434 1067 00 Bearing seat- Ø 88mm: 4 434 1068 00

Fig. 1 · Place mounting tool

Fig. 2  $\cdot$  Screw on mounting tool, Attention thread direction!

Fig.  $3\cdot \text{Mounting tool}$  screwed onto the axle spindle