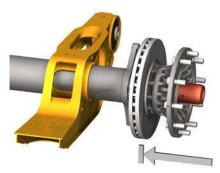

## Order number:

Bearing seat- Ø 82mm: 4 434 1067 00 Bearing seat- Ø 88mm: 4 434 1068 00

Fig. 1 · Place mounting tool

Fig. 2  $\cdot$  Screw on mounting tool, Attention thread direction!

Fig.  $3\cdot \text{Mounting tool}$  screwed onto the axle spindle

Fig. 4 · Push the hub unit onto mounting tool

Fig. 5 · Push up against the hub unit

Fig. 6 · Push up against the hub unit (side view)

SAF service hotline: +49 6095 301-602 · service@safholland.de · 2009-03-18 · XL-SA10003ST-de-DE Rev B · 1/1