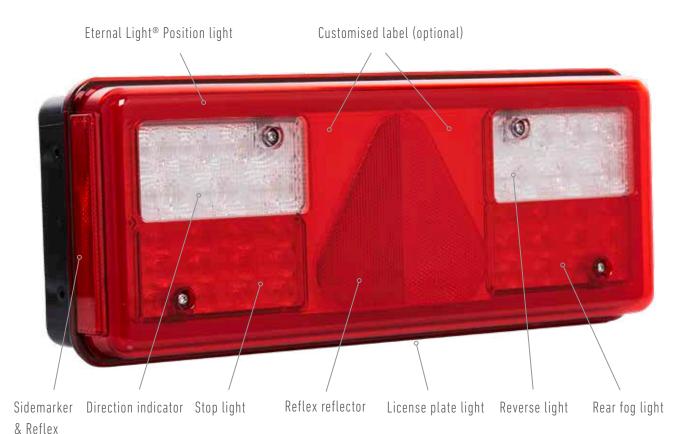

#### **Highlights**

- Unbreakable Impact-resistant lens made of polycarbonate
- > Hybrid or full-LED
- > Applicable for truck and trailer
- > Ideal for inloaders (well-bed trailers) with upright mounting
- > Built-in indicator failure control according to ECE 48 optional
- ➤ Built-in control unit for flashing side marker lights (SIMAC®) according to ECE 48 supp. 06 (since november 2017) optional
- > Certified according to all relevant standards and regulations in Europe