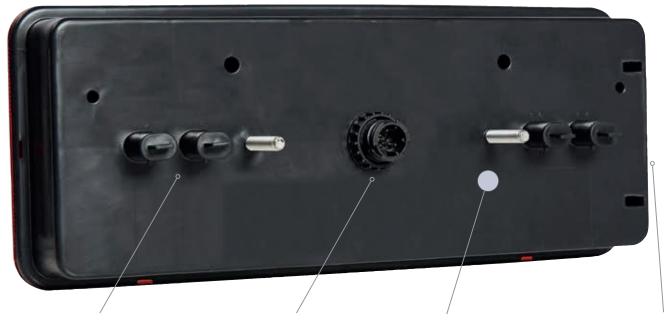

Super Seal connection: 3 x position incl. SIMAC® 1 x reverse (L) & stop (R)

AMP 1.5 connection

Optionally integrated:
- LED indicator failure control
- SIMAC® control unit

Outer end marker - optional