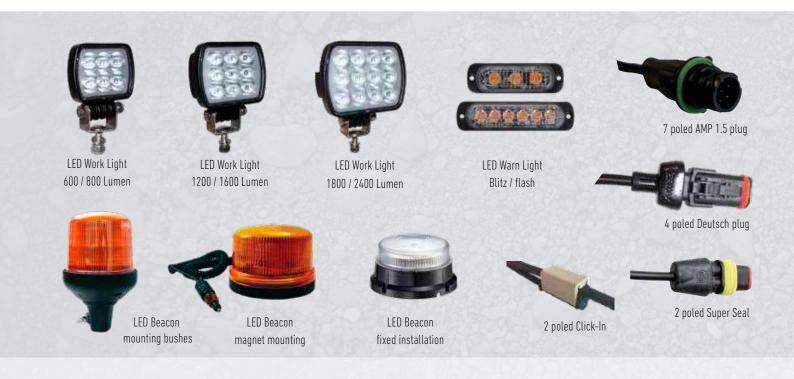

#### The brand ERMAX®

The Ermax® lighting technology has been used for the commercial vehicle industry for 70 years.

Ermax is the partner when it comes to understanding and need filling within lighting, e.g. tail light, warning light, side marker lights or work lights – nowadays in bulb, LED as well as in hybrid technologies.

#### Our lighting systems

- Wide palette including cables, plugs and lamps all built according to customer requirements
- > Bulb, hybrid and LED technology
- > ADR approved cable harnesses with a variety of connectors
- > Complete accessory program