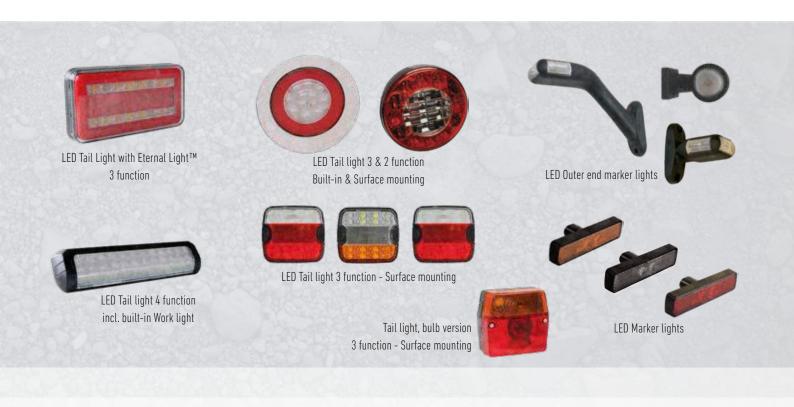

#### The brand ERMAX®

The Ermax® lighting technology has been used for the commercial vehicle industry for 70 years.

Ermax is the partner when it comes to understanding and need filling within lighting, e.g. tail light, warning light, side marker lights or work lights – nowadays in bulb, LED as well as in hybrid technologies.

#### Our lighting systems

- Wide palette including cables, plugs and lamps all built according to customer requirements
- > Bulb, hybrid and LED technology
- > ADR approved cable harnesses with a variety of connectors
- > Complete accessory program