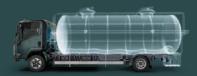

## BAX. MANAGES MORE.

The new BAX lets you load more! While conventional trucks with a diesel engine, gearbox, power train and emission control make the cab large and heavy, your new BAX comes with significantly more payload capacity, despite running on a battery. The BAX 7.5 can easily manage three tons with a superstructure! This makes the BAX perfectly equipped for your job and it does exactly what it is supposed to: transport goods.