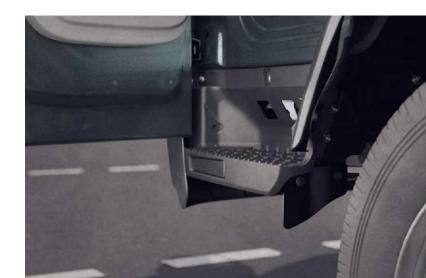

#### BAX. SAVES ENERGY.

The new BAX makes your job easier. Your job is already hard enough, after all. Constantly climbing up into the cab shouldn't cause you extra stress and strain. With its low access height, the BAX won't make you tired as quickly after repeatedly getting in and out of the truck, and is good for your health as a result. That way, transporting is a lot of fun, too.

More information