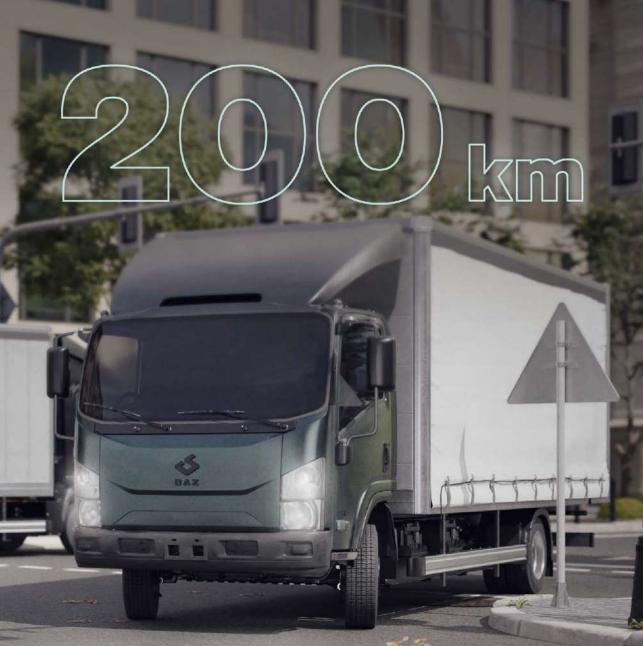

## BAX. LONGER RANGE.

The new BAX can take you the extra mile. Quite literally. Although it was originally designed for inner-city use, the long-range version with a battery capacity of 126 kWh can do a sensational 200 kilometres.\* The BAX is 80% charged in just 60 minutes (at 100 kW DC) and ready for your next job.