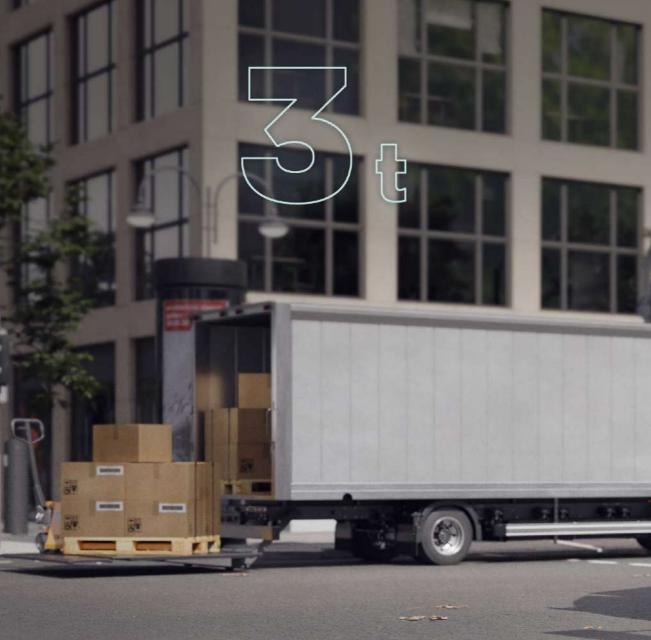

## BAX. MANAGES MORE.

The new BAX lets you load more! While conventional trucks with a diesel engine, gearbox, power train and emission control make the cab large and heavy, your new BAX comes with significantly more payload capacity, despite running on a battery. The BAX 7.5 can easily manage three tons with a superstructure! This makes the BAX perfectly equipped for your job and it does exactly what it is supposed to: transport goods.