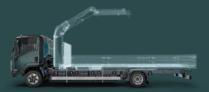

# BAX. THE FITTING TRUCK FOR EVERY APPLICATION.

The BAX is available in numerous body types. It doesn't matter if it's a cherry picker, ambulance, fire engine, or delivery, towing, road-sweeping or rubbish-collection vehicle, you and the BAX can master every role. Its compatible chassis means your BAX can be used according to your requirements and can be upgraded to a customised piece of working equipment by the superstructure specialist of your choice. No matter what you're planning to use it for, the BAX gets the job done.

More information

**WASTE COLLECTOR** 

**TIPPER** 

**ROAD SWEEPER** 

FLATBED TRUCK WITH LOADING CRANE

CAR TRANSPORTER

**TANKER** 