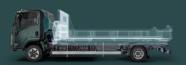

## BAX. MANAGES MORE.

The new BAX lets you load more! While conventional trucks with a diesel engine, gearbox, power train and emission control make the cab large and heavy, your new BAX comes with significantly more payload capacity, despite running on a battery. The BAX 7.5 can easily manage three tons with a superstructure! This makes the BAX perfectly equipped for your job and it does exactly what it is supposed to: transport goods.