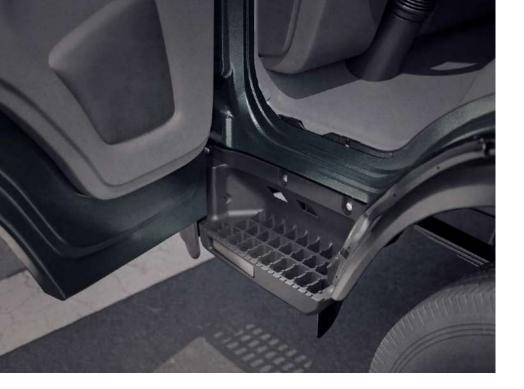

#### BAX. SAVES ENERGY.

The new BAX makes your job easier. Your job is already hard enough, after all. Constantly climbing up into the cab shouldn't cause you extra stress and strain. With its low access height, the BAX won't make you tired as quickly after repeatedly getting in and out of the truck, and is good for your health as a result. That way, transporting is a lot of fun, too.

More information