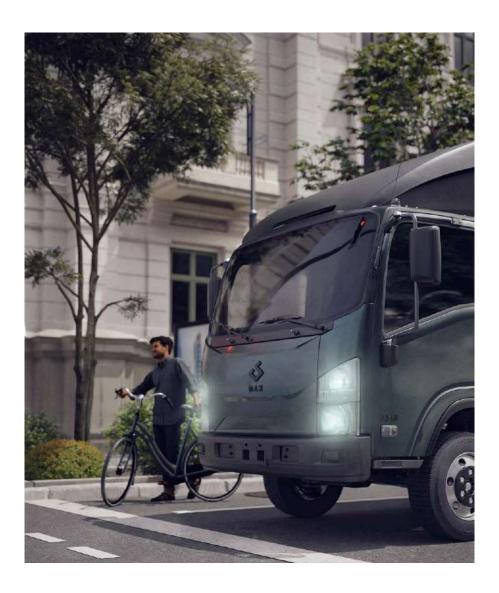

#### BAX. MAKING SURE THINGS ARE SAFE.

The new BAX gives you a better overview. For the safety of other road users and your own, too. While out transporting in the city, sitting in your electric BAX puts you at eye level with the other road users, even with pedestrians, cyclists and motorcyclists. With its extensive assistance systems as well as its safety and comfort features, the electric BAX always completely plays it safe.

More information